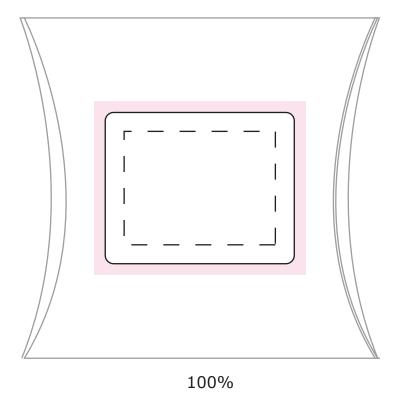

## ART APPROVAL

All colours used in this document are indicative only and they may vary across a variety of printing techniques and confectionery

Sticker Size: 50mmW x 40mmH
Bleed: 3mm (56mmW x 46mmH)

- - Safe Print Area: 40mmW x 30mmH

When artwork is printed, there can be movement of up to 3mm

Bag size may vary from what is shown, Please call if bag dimensions are critical

Image Impression Only NOT to Scale Sticker on Pillow Pack

Product Code : CC018N

Description : Cello bag filled with 50g Jelly Babies placed in PVC Pillow pack

Order# :

Company Name :

Contact :

Sticker Size : 50mmW x 40mmH (on Pillow Pack)

Print Colour : Customer must provide PMS Colour print guide